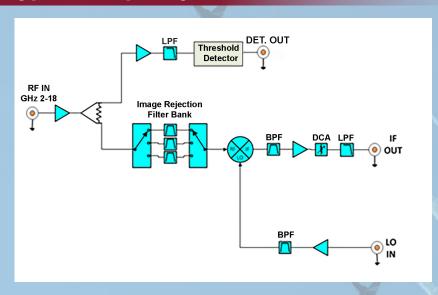

# **Typical Frequency Down Converter**

## **Frequency Down Converter - Typical Specifications**

| PARAMETER |                                      | SPECIFICATION                                    |
|-----------|--------------------------------------|--------------------------------------------------|
| 1         | Input Frequency Range (GHz)          | 2 to 18                                          |
| 2         | IF Output (GHz)                      | 2 to 6                                           |
| 3         | Noise Figure (dB) max.               | 11                                               |
| 4         | VSWR                                 | 2.0:1                                            |
| 5         | LO Input Power (dBm)                 | -2                                               |
| 6         | In-Band Harmonics (dB) typical       | 15                                               |
| 7         | In-Band Spurious (dB) typical        | 15                                               |
| 8         | IF Linear Dynamic Range (dB) typical | 55                                               |
| 9         | Input Power (dBm) min.               | -67                                              |
| 10        | Power Supply (V)                     | ±8.5                                             |
| 11        | Protection                           | Over Voltage, Reverse Polarity, Surge Protection |
| 12        | RF Connectors                        | SMA Female                                       |
| 13        | Control Connector                    | Micro-D                                          |
| 14        | Dimensions (mm) approximately        | 130x87x23                                        |
| 15        | Environmental Requirements           | Fighter Aircraft                                 |