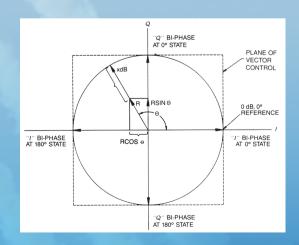

#### **IQ Vector Modulator**

KRATOS General Microwave offers a wide range of catalog broadband microwave and RF IQ Vector Modulators which cover frequencies up to 40 GHz. These microwave and RF IQ Vector Modulators are available in several different topologies that allow the designer to choose among various performance characteristics that best suit his system needs. In addition to catalog products, there are numerous special design products, which Kratos General Microwave has utilized in custom applications.