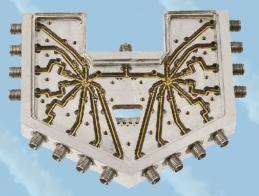

#### **Switch Filter Banks**

**Kratos General Microwave** provides various types of switched filter banks. These are customized products designed to meet specific customer requirements. The main features of this product line are:

- Fast Switching
- Low Loss
- Temperature Stability

Various filter technologies can be used such as:

- Cavity Combline
- Lumped Elements
- Printed Filters

9 CHANNEL FILTER BANK