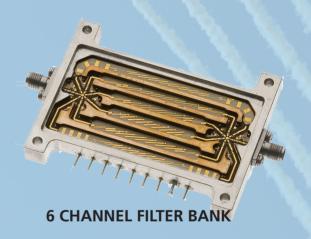

#### **Switch Filter Banks**

**Kratos General Microwave** provides various types of switched filter banks. These are customized products designed to meet specific customer requirements. The main features of this product line are:

- Fast Switching
- Low Loss
- Temperature Stability

Various filter technologies can be used such as:

- Cavity Combline
- Lumped Elements
- Printed Filters

9 CHANNEL FILTER BANK