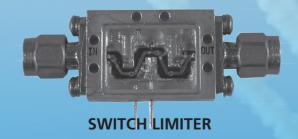

#### Limiters

KRATOS General Microwave offers PIN diode-based limiters, supporting up to 600 watts of pulsed power. The limiters can be supplied in various configurations: connectorized, drop-in or with field-removable connectors. The limiters can be supplied as stand alone limiters, or as integrated modules that include the limiter and a control component such as a switch or attenuator.