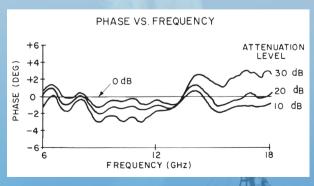

#### **Attenuators**

Kratos General Microwave PIN diode attenuators cover frequencies up to 40 GHz and were designed with various topologies, each of which has been selected to optimize certain performance characteristics. This includes Analog Attenuators, Switch Bit Attenuators and Phase Invariant Attenuators. Most designs are available with either analog or digital control and operate over octave or multi-octave bands with high or moderate switching speed characteristics. Special emphasis is given to ensure High