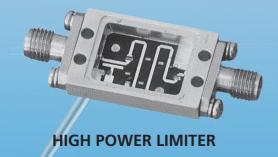

#### Limiters

KRATOS General Microwave offers PIN diode-based limiters, supporting up to 600 watts of pulsed power. The limiters can be supplied in various configurations: connectorized, drop-in or with field-removable connectors. The limiters can be supplied as stand alone limiters, or as integrated modules that include the limiter and a control component such as a switch or attenuator.