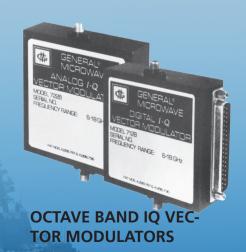

#### **IQ Vector Modulator**

KRATOS General Microwave offers a wide range of catalog broadband microwave and RF IQ Vector Modulators which cover frequencies up to 40 GHz. These microwave and RF IQ Vector Modulators are available in several different topologies that allow the designer to choose among various performance characteristics that best suit his system needs. In addition to catalog products, there are numerous special design products, which Kratos General Microwave has utilized in custom applications.

**VECTOR MODULATOR** 